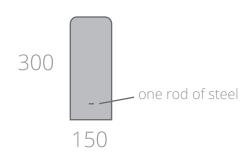

## **KERB ONLY**

Kerb Only CCC SD 602

Kerb Only 200 x 150

Kerb And Nib CCC SD 602

Kerb Only With Steel

Kerb Only TDC Std

Kerb Only (175 x 235)

Kerbco Limited m: Scott Letton 0272 122 880 e: scott@kerbco.co.nz