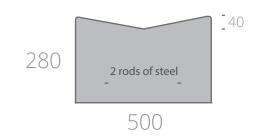

### **V - CHANNEL**

# V - Channel (600mm)

Deep V - Channel (500mm)

Hillside V - Channel (620mm)

Hillside V - Channel (900mm)

Hillside V - Channel (500mm) with steel