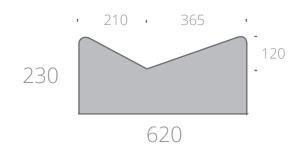

### **V - CHANNEL**

# V - Channel (600mm)

Deep V - Channel (500mm)

Hillside V - Channel (620mm)

Hillside V - Channel (900mm)

Hillside V - Channel (500mm) with steel