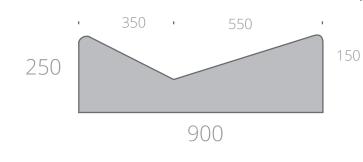

### **V - CHANNEL**

# V - Channel (600mm)

Deep V - Channel (500mm)

Hillside V - Channel (620mm)

Hillside V - Channel (900mm)

Hillside V - Channel (500mm) with steel