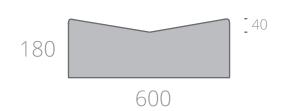

# V - Channel (600mm)

Deep V - Channel (500mm)

Hillside V - Channel (620mm)

Hillside V - Channel (900mm)

Hillside V - Channel (500mm) with steel